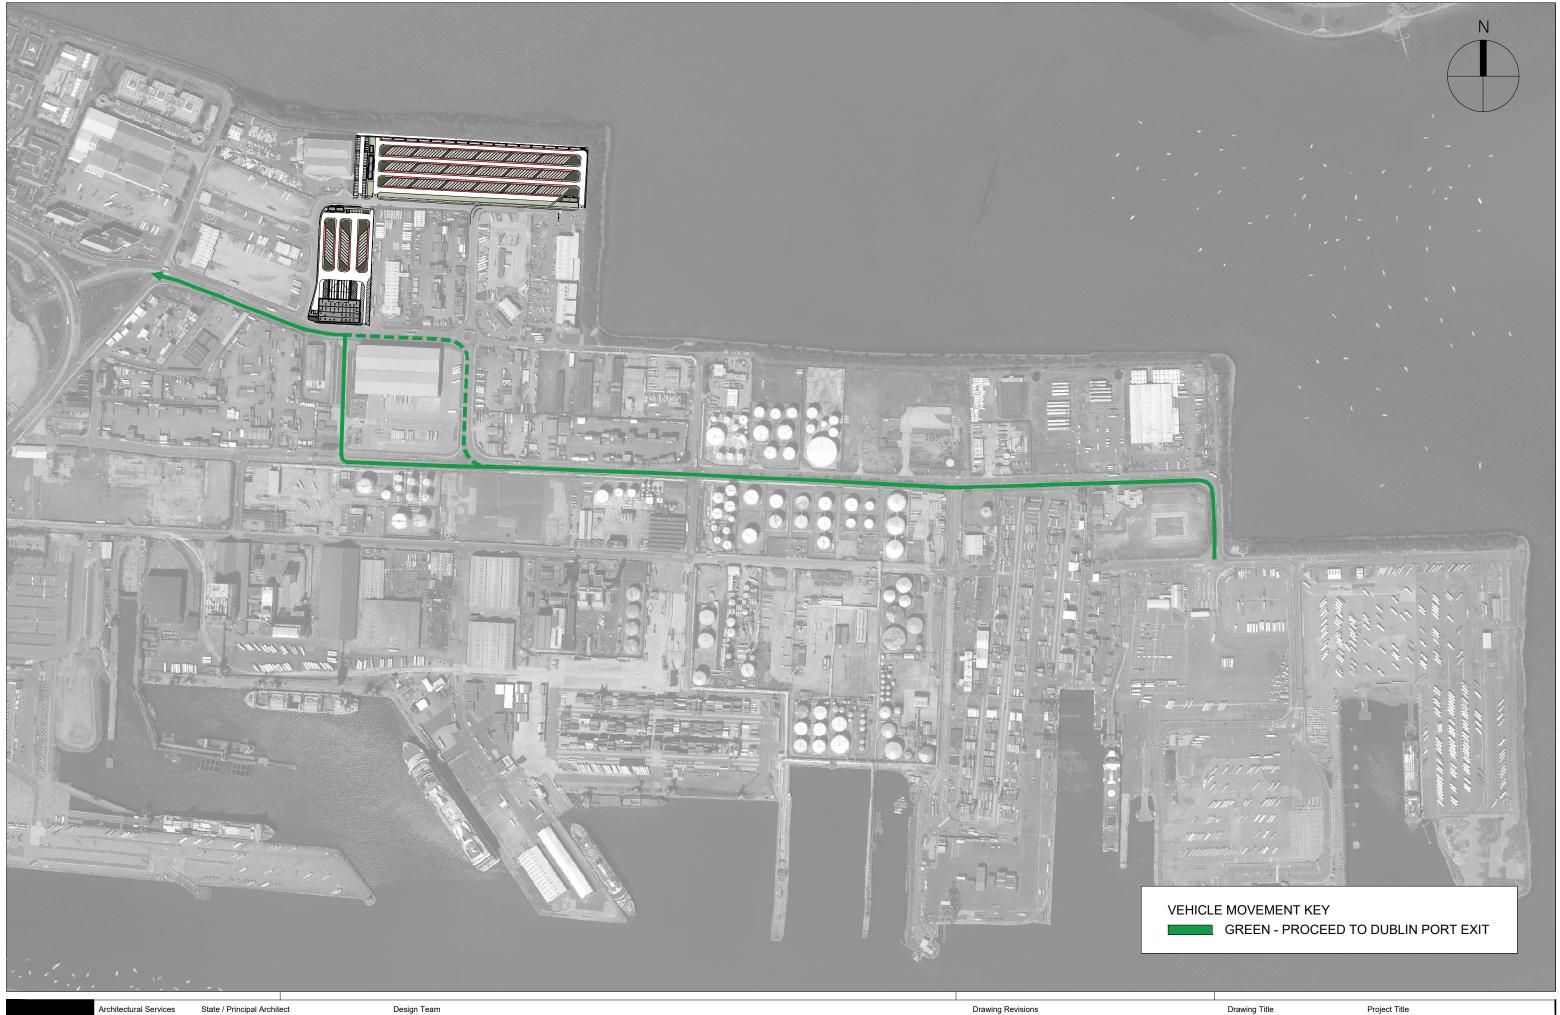

Cliodhna Rice - MRIAI Senior Architect Conor O'Donnell - MRIAI Sarah Heery - MRIAI Donal McIntyre - Graduate Architect

REF DESCRIPTION A REV: B REV:
C REV:
D REV:
E REV:

VEHICULAR MOVEMENT STRATEGY Brexit Infrastructure at Dublin Port GREEN ROUTE Dublin Port, Dublin 3 DRAWN CHECKED SCALE DATE COD | CR | NTS @A3 | May 2020 | A.20.001